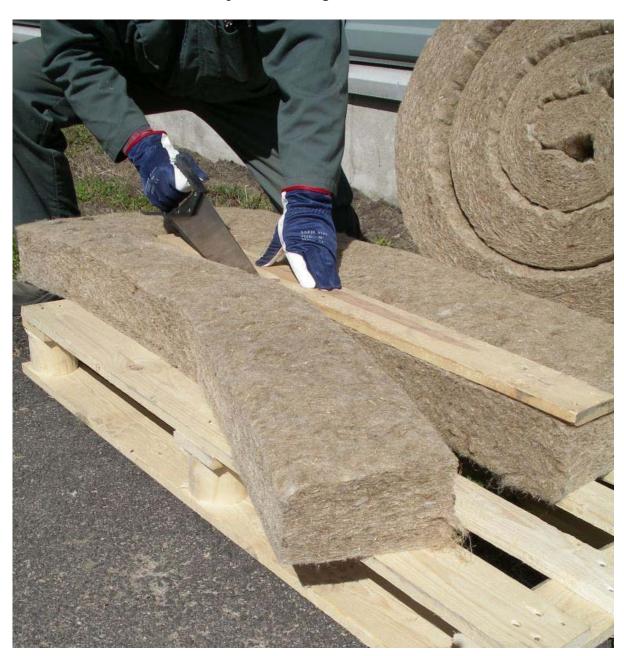

## **ISOLINA FLAX INSULATION HANDSAW**

Enables the fast cutting of all flax / linen materials.

- Easy cutting, facilitated by using omnipresent wooden pallets as cutting table
- Fast re-sharpening by means of any knife sharpener
- Inexpensive and long-lasting
- Easy to transport and no need for electricity, convenient at remote build sites